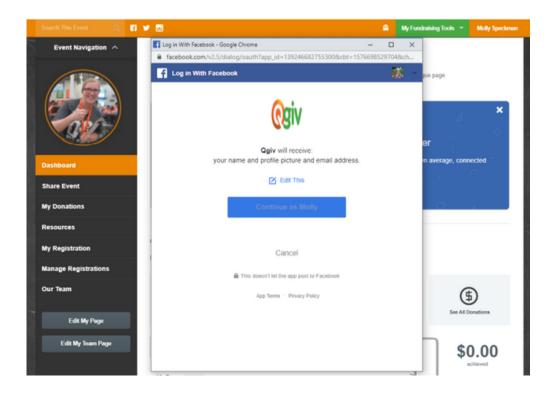

| 6                                                                | <u>2</u> +        | \$                                |  |  |  |  |
| Edit My Page         | Send a Fundraising Email                                                                                                                         | Share on Facebook                                                | Add a Registrant  | See All Donations                 |  |  |  |  |
| Edit My Team Page    | Links                                                                                                                                            |                                                                  | 1025              | \$0.00                            |  |  |  |  |

## QGiv Pop-Up Asking for Facebook Log-In



## **Customize Your Facebook Fundraiser**

Next you'll create a title and description for the Facebook fundraiser. Personalize your content will tell your supporters why fighting hunger is important to you.

|          |                                                                                                                             | ×    |  |  |  |
|----------|-----------------------------------------------------------------------------------------------------------------------------|------|--|--|--|
|          |                                                                                                                             | fu   |  |  |  |
|          | Tell your story. Then we'll connect your<br>fundraising page to Facebook.